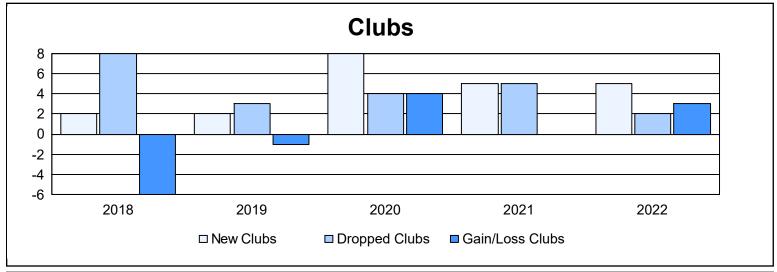

District H 4 As of June 2022 Cumulative

| Year      | New<br>Clubs | Dropped<br>Clubs | Gain/<br>Loss<br>Clubs | New<br>Members | Charter<br>Members | Reinstate<br>Members | Transfer<br>Members | Total<br>Member<br>Added | Total<br>Members<br>Dropped | Gain/<br>Loss<br>Members |
|-----------|--------------|------------------|------------------------|----------------|--------------------|----------------------|---------------------|--------------------------|-----------------------------|--------------------------|
| 2017-2018 | 2            | 8                | -6                     | 227            | 50                 | 64                   | 7                   | 348                      | 515                         | -167                     |
| 2018-2019 | 2            | 3                | -1                     | 179            | 48                 | 8                    | 14                  | 249                      | 366                         | -117                     |
| 2019-2020 | 8            | 4                | 4                      | 184            | 189                | 13                   | 8                   | 394                      | 337                         | 57                       |
| 2020-2021 | 5            | 5                | 0                      | 342            | 139                | 17                   | 8                   | 506                      | 365                         | 141                      |
| 2021-2022 | 5            | 2                | 3                      | 310            | 137                | 58                   | 8                   | 513                      | 409                         | 104                      |
| Average   | 4            | 4                | 0                      | 248            | 113                | 32                   | 9                   | 402                      | 398                         | 4                        |