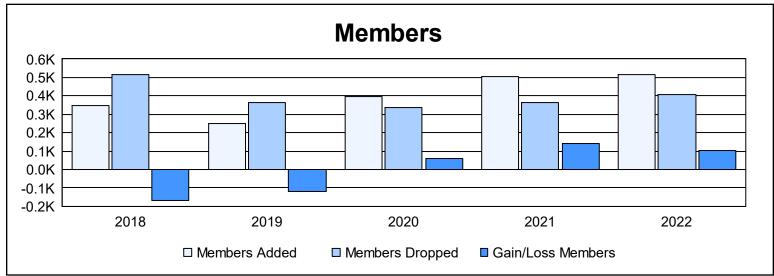

District H 4 As of June 2022 Cumulative

| Year      | New<br>Clubs | Dropped<br>Clubs | Gain/<br>Loss<br>Clubs | New<br>Members | Charter<br>Members | Reinstate<br>Members | Transfer<br>Members | Total<br>Member<br>Added | Total<br>Members<br>Dropped | Gain/<br>Loss<br>Members |
|-----------|--------------|------------------|------------------------|----------------|--------------------|----------------------|---------------------|--------------------------|-----------------------------|--------------------------|
| 2017-2018 | 2            | 8                | -6                     | 227            | 50                 | 64                   | 7                   | 348                      | 515                         | -167                     |
| 2018-2019 | 2            | 3                | -1                     | 179            | 48                 | 8                    | 14                  | 249                      | 366                         | -117                     |
| 2019-2020 | 8            | 4                | 4                      | 184            | 189                | 13                   | 8                   | 394                      | 337                         | 57                       |
| 2020-2021 | 5            | 5                | 0                      | 342            | 139                | 17                   | 8                   | 506                      | 365                         | 141                      |
| 2021-2022 | 5            | 2                | 3                      | 310            | 137                | 58                   | 8                   | 513                      | 409                         | 104                      |
| Average   | 4            | 4                | 0                      | 248            | 113                | 32                   | 9                   | 402                      | 398                         | 4                        |